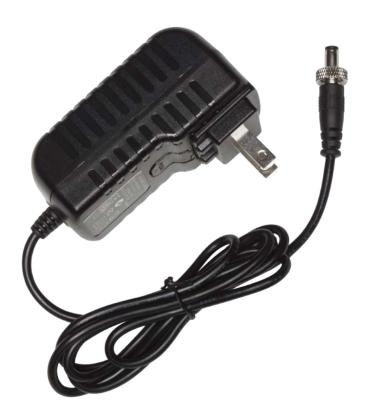

## PS-5D-10 Technical Specifications 5V DC Power Supply with Locking Connector Rev 150514

The Intelix PS-5D-10 power supply is a 5V DC power supply designed for use with Intelix 5V DC extenders with locking power connectors. The coaxial barrel connector features a threaded collar to ensure a secure power connection with the extender. The power supply includes AC adapters for the US, AU, EU, and UK markets.