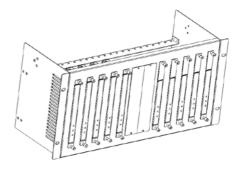

## **Intelix**INT-EXRMK Installation Guide

The Intelix INT-EXRMK is a rack mounting kit for the INT-HD70, INT-HDX100, and INT-HDXL100 series extenders. Measuring 5 rack units (5RU) high, the INT-EXRMK can hold up to 12 extenders. Two sizes of support brackets are included with the kit and allow installing the INT-HD70 series extenders next to INT-HDX100 or INT-HDXL100 extenders. 11 panel blanks are included to finalize the clean, professional appearance of the installation.

## Parts List

Long Support (12 ea)

Short Support (24 ea)

Front Panel (1 ea)

Side Panel (2 ea)

Lateral Support (2 ea)

Front Panel Blank (11 ea)

Screw: 2.5x5mm (22 ea)

## Installation Instructions

Verify all components included with the INT-EXRMK rack mount kit are present before installation.

Use one Long Support and one Short Support when mounting the INT-HD70 series extenders. Secure each support with one 3x6mm Screw.

Use two Short Supports when mounting the INT-HDX100 or INT-HDXL100 series extenders. Secure each support with one 3x6mm Screw.

Secure the Side Panels to the Front Panel using 3x6mm Screws.

Attach the Lateral Supports to the Side Panels using 3x6mm Screws.

Install the HDBaseT extenders into the rack kit and tighten the captive screws on the supports.

Attach the Front Panel Blanks using 2.5x5mm Screws over any vacant spaces.

| Chassis                        |                                                                                        |
|--------------------------------|----------------------------------------------------------------------------------------|
| Construction                   | Black Steel                                                                            |
| Dimensions (H x W x D)         | 220 mm x 480 mm x 170 mm (8.66 in x 18.90 in x 6.69 in)                                |
| Other                          |                                                                                        |
| Warranty                       | 2 years                                                                                |
| HDBaseT Extender Compatibility | INT-HD70-RX, INT-HD70-TX, INT-HDX100-RX, INT-HDX100-TX, INT-HDXL100-RX, INT-HDXL100-TX |