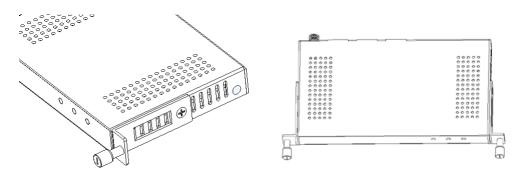

Install the HDBaseT extenders into the rack kit and tighten the captive screws on the supports.

Attach the Front Panel Blanks using 2.5x5mm Screws over any vacant spaces.

| Chassis                        |                                                                                        |
|--------------------------------|----------------------------------------------------------------------------------------|
| Construction                   | Black Steel                                                                            |
| Dimensions (H x W x D)         | 220 mm x 480 mm x 170 mm (8.66 in x 18.90 in x 6.69 in)                                |
| Other                          |                                                                                        |
| Warranty                       | 2 years                                                                                |
| HDBaseT Extender Compatibility | INT-HD70-RX, INT-HD70-TX, INT-HDX100-RX, INT-HDX100-TX, INT-HDXL100-RX, INT-HDXL100-TX |