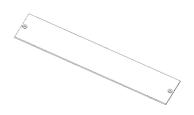

## Parts List

Long Support (12 ea)

Short Support (24 ea)

Front Panel (1 ea)

Side Panel (2 ea)

Lateral Support (2 ea)

Front Panel Blank (11 ea)

Screw: 2.5x5mm (22 ea)

Install the HDBaseT extenders into the rack kit and tighten the captive screws on the supports.

Attach the Front Panel Blanks using 2.5x5mm Screws over any vacant spaces.

| Chassis                        |                                                                                        |
|--------------------------------|----------------------------------------------------------------------------------------|
| Construction                   | Black Steel                                                                            |
| Dimensions (H x W x D)         | 220 mm x 480 mm x 170 mm (8.66 in x 18.90 in x 6.69 in)                                |
| Other                          |                                                                                        |
| Warranty                       | 2 years                                                                                |
| HDBaseT Extender Compatibility | INT-HD70-RX, INT-HD70-TX, INT-HDX100-RX, INT-HDX100-TX, INT-HDXL100-RX, INT-HDXL100-TX |