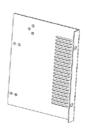

## Parts List

Long Support (12 ea)

Short Support (24 ea)

Front Panel (1 ea)

Side Panel (2 ea)

Lateral Support (2 ea)

Front Panel Blank (11 ea)

Screw: 2.5x5mm (22 ea)

Use two Short Supports when mounting the INT-HDX100 or INT-HDXL100 series extenders. Secure each support with one 3x6mm Screw.

Secure the Side Panels to the Front Panel using 3x6mm Screws.

Attach the Lateral Supports to the Side Panels using 3x6mm Screws.