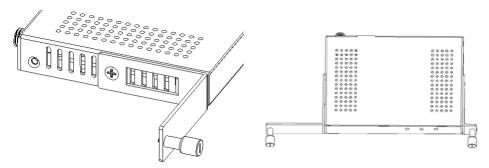

## Installation Instructions

Verify all components included with the INT-EXRMK rack mount kit are present before installation.

Use one Long Support and one Short Support when mounting the INT-HD70 series extenders. Secure each support with one 3x6mm Screw.

Use two Short Supports when mounting the INT-HDX100 or INT-HDXL100 series extenders. Secure each support with one 3x6mm Screw.

Secure the Side Panels to the Front Panel using 3x6mm Screws.

Attach the Lateral Supports to the Side Panels using 3x6mm Screws.

Install the HDBaseT extenders into the rack kit and tighten the captive screws on the supports.

Attach the Front Panel Blanks using 2.5x5mm Screws over any vacant spaces.

| Chassis                        |                                                                                        |
|--------------------------------|----------------------------------------------------------------------------------------|
| Construction                   | Black Steel                                                                            |
| Dimensions (H x W x D)         | 220 mm x 480 mm x 170 mm (8.66 in x 18.90 in x 6.69 in)                                |
| Other                          |                                                                                        |
| Warranty                       | 2 years                                                                                |
| HDBaseT Extender Compatibility | INT-HD70-RX, INT-HD70-TX, INT-HDX100-RX, INT-HDX100-TX, INT-HDXL100-RX, INT-HDXL100-TX |