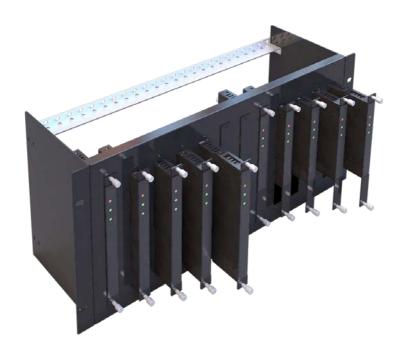

## **Intelix**INT-EXRMK Installation Guide

The Intelix INT-EXRMK is a rack mounting kit for the INT-HD70, INT-HDX100, and INT-HDXL100 series extenders. Measuring 5 rack units (5RU) high, the INT-EXRMK can hold up to 12 extenders. Two sizes of support brackets are included with the kit and allow installing the INT-HD70 series extenders next to INT-HDX100 or INT-HDXL100 extenders. 11 panel blanks are included to finalize the clean, professional appearance of the installation.

Install the HDBaseT extenders into the rack kit and tighten the captive screws on the supports.

Attach the Front Panel Blanks using 2.5x5mm Screws over any vacant spaces.

| Chassis                        |                                                                                        |
|--------------------------------|----------------------------------------------------------------------------------------|
| Construction                   | Black Steel                                                                            |
| Dimensions (H x W x D)         | 220 mm x 480 mm x 170 mm (8.66 in x 18.90 in x 6.69 in)                                |
| Other                          |                                                                                        |
| Warranty                       | 2 years                                                                                |
| HDBaseT Extender Compatibility | INT-HD70-RX, INT-HD70-TX, INT-HDX100-RX, INT-HDX100-TX, INT-HDXL100-RX, INT-HDXL100-TX |