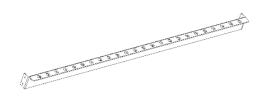

## Parts List

Long Support (12 ea)

Short Support (24 ea)

Front Panel (1 ea)

Side Panel (2 ea)

Lateral Support (2 ea)

Front Panel Blank (11 ea)

Screw: 2.5x5mm (22 ea)

## Installation Instructions

Verify all components included with the INT-EXRMK rack mount kit are present before installation.

Use one Long Support and one Short Support when mounting the INT-HD70 series extenders. Secure each support with one 3x6mm Screw.

Use two Short Supports when mounting the INT-HDX100 or INT-HDXL100 series extenders. Secure each support with one 3x6mm Screw.

Secure the Side Panels to the Front Panel using 3x6mm Screws.

Attach the Lateral Supports to the Side Panels using 3x6mm Screws.