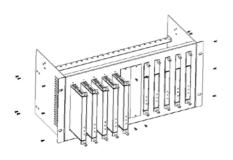

## **Intelix**INT-EXRMK Installation Guide

The Intelix INT-EXRMK is a rack mounting kit for the INT-HD70, INT-HDX100, and INT-HDXL100 series extenders. Measuring 5 rack units (5RU) high, the INT-EXRMK can hold up to 12 extenders. Two sizes of support brackets are included with the kit and allow installing the INT-HD70 series extenders next to INT-HDX100 or INT-HDXL100 extenders. 11 panel blanks are included to finalize the clean, professional appearance of the installation.

## Parts List

Long Support (12 ea)

Short Support (24 ea)

Front Panel (1 ea)

Side Panel (2 ea)

Lateral Support (2 ea)

Front Panel Blank (11 ea)

Screw: 2.5x5mm (22 ea)

## Installation Instructions

Verify all components included with the INT-EXRMK rack mount kit are present before installation.

Use one Long Support and one Short Support when mounting the INT-HD70 series extenders. Secure each support with one 3x6mm Screw.

Use two Short Supports when mounting the INT-HDX100 or INT-HDXL100 series extenders. Secure each support with one 3x6mm Screw.

Secure the Side Panels to the Front Panel using 3x6mm Screws.

Attach the Lateral Supports to the Side Panels using 3x6mm Screws.

Install the HDBaseT extenders into the rack kit and tighten the captive screws on the supports.

Attach the Front Panel Blanks using 2.5x5mm Screws over any vacant spaces.

| Chassis                        |                                                                                        |
|--------------------------------|----------------------------------------------------------------------------------------|
| Construction                   | Black Steel                                                                            |
| Dimensions (H x W x D)         | 220 mm x 480 mm x 170 mm (8.66 in x 18.90 in x 6.69 in)                                |
| Other                          |                                                                                        |
| Warranty                       | 2 years                                                                                |
| HDBaseT Extender Compatibility | INT-HD70-RX, INT-HD70-TX, INT-HDX100-RX, INT-HDX100-TX, INT-HDXL100-RX, INT-HDXL100-TX |