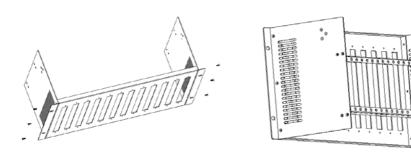

Use two Short Supports when mounting the INT-HDX100 or INT-HDXL100 series extenders. Secure each support with one 3x6mm Screw.

Secure the Side Panels to the Front Panel using 3x6mm Screws.

Attach the Lateral Supports to the Side Panels using 3x6mm Screws.