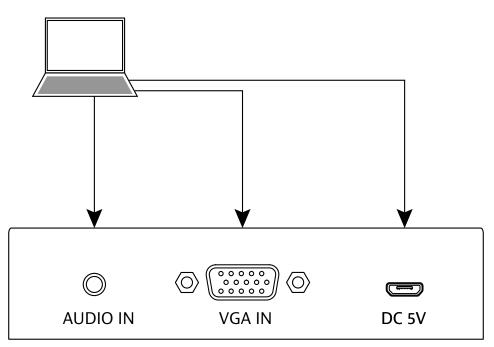

## Instructions

- Verify all components included with the DL-VHD are present before installation.
- Connect a laptop to VGA IN and AUDIO IN ports via VGA and audio cables.
- Connect a display device to HDMI OUT port via an HDMI cable.
- Use the included USB to Micro-USB cable to connect the laptop to DC 5V port to apply power.
- Power on attached audio/video devices.