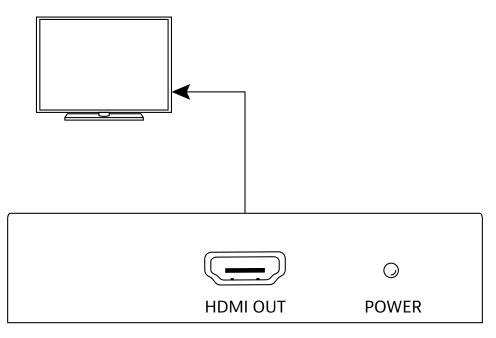

## Instructions

- Verify all components included with the DL-VHD are present before installation.
- Connect a laptop to VGA IN and AUDIO IN ports via VGA and audio cables.
- Connect a display device to HDMI OUT port via an HDMI cable.
- Use the included USB to Micro-USB cable to connect the laptop to DC 5V port to apply power.
- Power on attached audio/video devices.