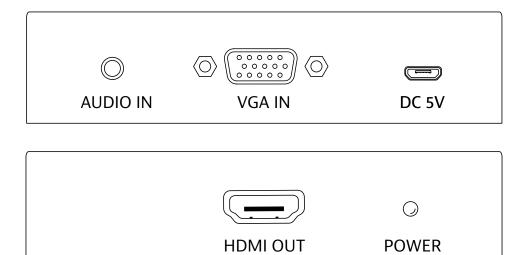

# **DL-VHD Installation Guide**



The DigitaLinx DL-VHD is a VGA to HDMI converter that converts computer video and stereo audio to HDMI. The DL-VHD VGA input supports resolution up to 1920x1200@60Hz along with HDMI output support of HDMI 1.4. The DL-VHD features fixed EDID mode and superior ESD protection. The DL-VHD is a Plug and Play device which allows for a hassle free install.

#### **Included Accessories**

- Installation Guide
- USB to Micro-USB cable

- Two Mounting Ears
- Two Screws

### **Input and Output Connections**

#### Input Side



#### **Output Side**



## Instructions

- Verify all components included with the DL-VHD are present before installation.
- Connect a laptop to VGA IN and AUDIO IN ports via VGA and audio cables.
- Connect a display device to HDMI OUT port via an HDMI cable.
- Use the includ