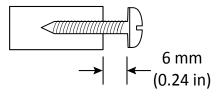

## **SKYPLAY-DFS-S Wall Mounting**

Use the template below to mount the SKYPLAY-DFS-S to a wall. Use #10 pan head screws that are long enough to secure the transmitter to the wall while also providing proper clearance to reach the mounting holes.