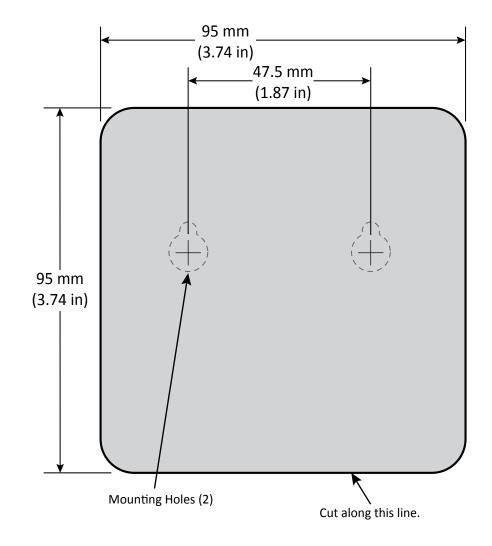

## **SKYPLAY-DFS-R Wall Mounting**

Use the template below to mount the SKYPLAY-DFS-R to a wall. Use #8 pan head screws that are long enough to secure the receiver to the wall while also providing proper clearance to reach the mounting holes.