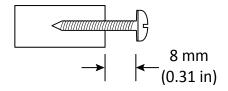

## **SKYPLAY-DFS-R Wall Mounting**

Use the template below to mount the SKYPLAY-DFS-R to a wall. Use #8 pan head screws that are long enough to secure the receiver to the wall while also providing proper clearance to reach the mounting holes.