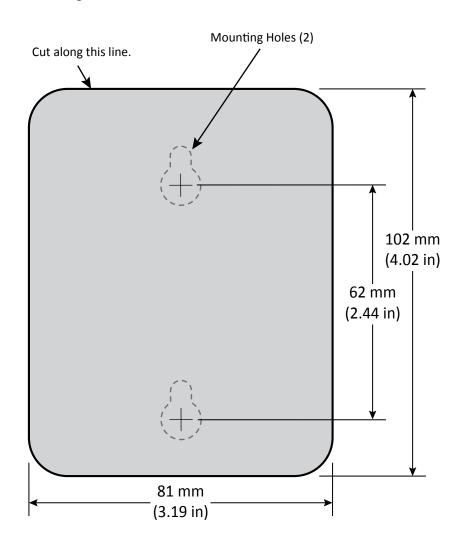

## **SKYPLAY-DFS-S Wall Mounting**

Use the template below to mount the SKYPLAY-DFS-S to a wall. Use #10 pan head screws that are long enough to secure the transmitter to the wall while also providing proper clearance to reach the mounting holes.