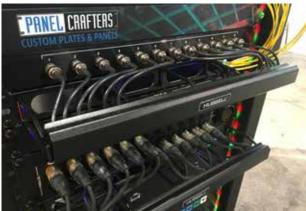

## **CUSTOM WALL PLATES & PANELS**

PanelCrafters designs and manufactures custom wall plates and panels for a wide range of technology applications. In any market - corporate, industrial, education, government or residential - PanelCrafters products provide high-quality solutions for your device-to-device or device-to-control connections. Gang plates and rack panels are customizable per control panel, each produced to the specifications that your project requires.

#### PanelCrafters delivers consistent quality, beauty and value.

PanelCrafters' Classic Series consists of brushed 1/8" thick aluminum plates that can be customized to fit your application. Plates can be engraved or screen printed. Gang Plates come with beveled edges and counter-sunk mounting holes and are available in 1-6 Gang sizes.