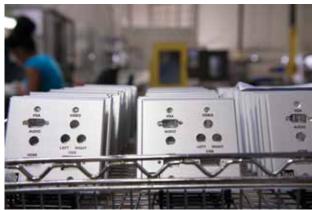

## **CUSTOM WALL PLATES & PANELS**

PanelCrafters designs and manufactures custom wall plates and panels for a wide range of technology applications. In any market - corporate, industrial, education, government or residential - PanelCrafters products provide high-quality solutions for your device-to-device or device-to-control connections. Gang plates and rack panels are customizable per control panel, each produced to the specifications that your project requires.

#### PanelCrafters delivers consistent quality, beauty and value.

PanelCrafters' Classic Series consists of brushed 1/8" thick aluminum plates that can be customized to fit your application. Plates can be engraved or screen printed. Gang Plates come with beveled edges and counter-sunk mounting holes and are available in 1-6 Gang sizes.