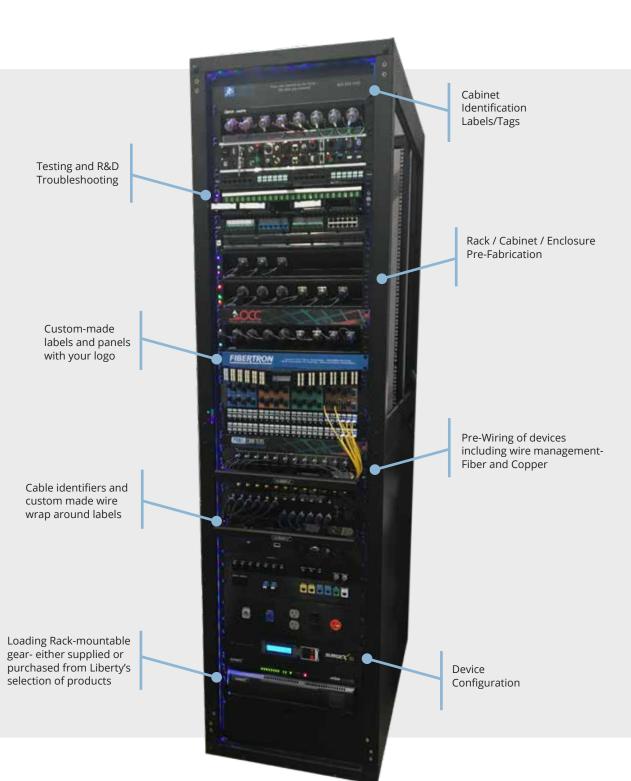

#### **RACK PRE-FABRICATION**

- Assembly of Frames
- Accessory Kitting
- Installation of Wire Management
- Job-site Waste Reduction
- · Assembly-line vs. Field Labor
- Logistics Coordination JIT to site
- Q&A Design & Engineering Team