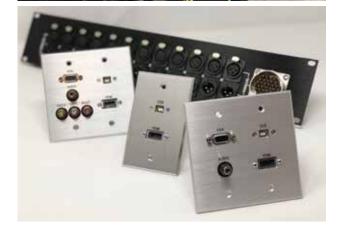

## **CUSTOM WALL PLATES & PANELS**

PanelCrafters designs and manufactures custom wall plates and panels for a wide range of technology applications. In any market - corporate, industrial, education, government or residential - PanelCrafters products provide high-quality solutions for your device-to-device or device-to-control connections. Gang plates and rack panels are customizable per control panel, each produced to the specifications that your project requires.

#### PanelCrafters delivers consistent quality, beauty and value.

PanelCrafters' Classic Series consists of brushed 1/8" thick aluminum plates that can be customized to fit your application. Plates can be engraved or screen printed. Gang Plates come with beveled edges and counter-sunk mounting holes and are available in 1-6 Gang sizes.

## PANELCRAFTERS STANDARD GANG PLATE FINISH:

- Clear Anodized
- Black Anodized
- Stainless Steel
- Extron Color match (Powder-coated, Black, Gray or White)
- Leviton Color match (Painted Smooth, White, Ivory or Almond)

## PANELCRAFTERS STANDARD RACK PANEL OPTIONS:

- · Flat and Flanged
- Steel or Aluminum
- Anodized (Clear/Black) or Powder-coated (Black)

## PLASTIC/NYLON GANG PLATES AND DÉCOR INSERT OPTIONS:

- Ivory
- White
- Black
- Almond