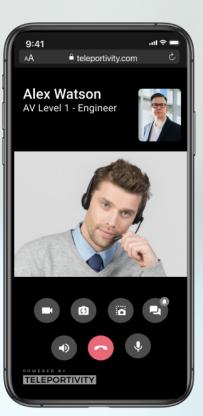

## **AV LIVE HELP DESK AS A SERVICE**

> poly

Microsoft Teams ZOOM

White-label AV support help desk, staffed, on-demand

Rest easy knowing that your clients are supported 24/7/365 under your brand with our white-label Level 1 routing and direct-response services via self-help info, video, voice, text-chat.