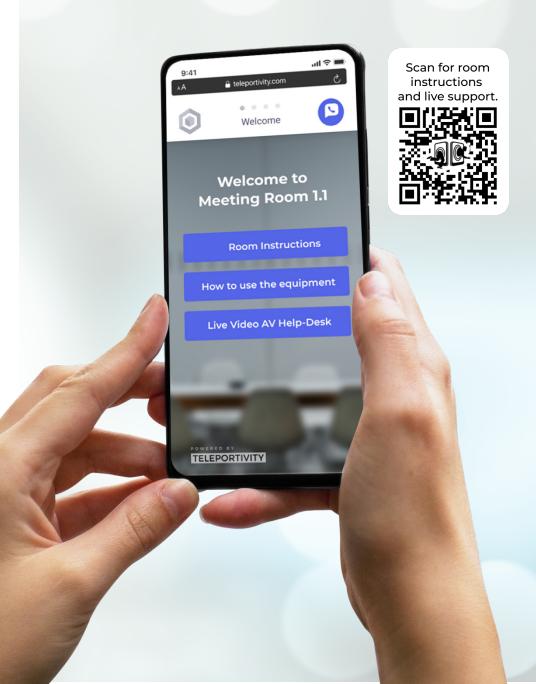

## **AV LIVE HELP DESK AS A SERVICE**

> poly

Microsoft Teams ZOOM

White-label AV support help desk, staffed, on-demand

Rest easy knowing that your clients are supported 24/7/365 under your brand with our white-label Level 1 routing and direct-response services via self-help info, video, voice, text-chat.