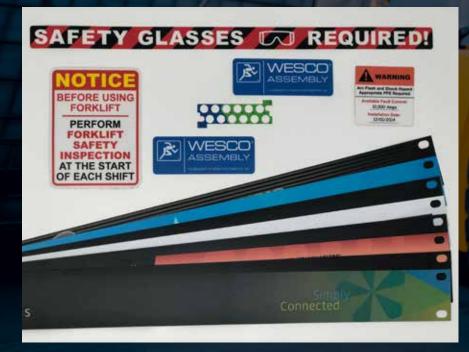

#### CUSTOM PRINTING SOLUTIONS FOR EVERY NEED

The PanelCrafters' Image Series consists of digitally printed, precision cut, Lexan<sup>®</sup>overlays.

#### **OUR CUSTOM PRINTING IS PERFECT FOR:**

- Rack panel labeling
- Signs (i.e. warning, hazard, notification, instruction)
- Custom tags

Designs can simulate specialty finishes, wall colors, wood grain, wallpaper / marble.