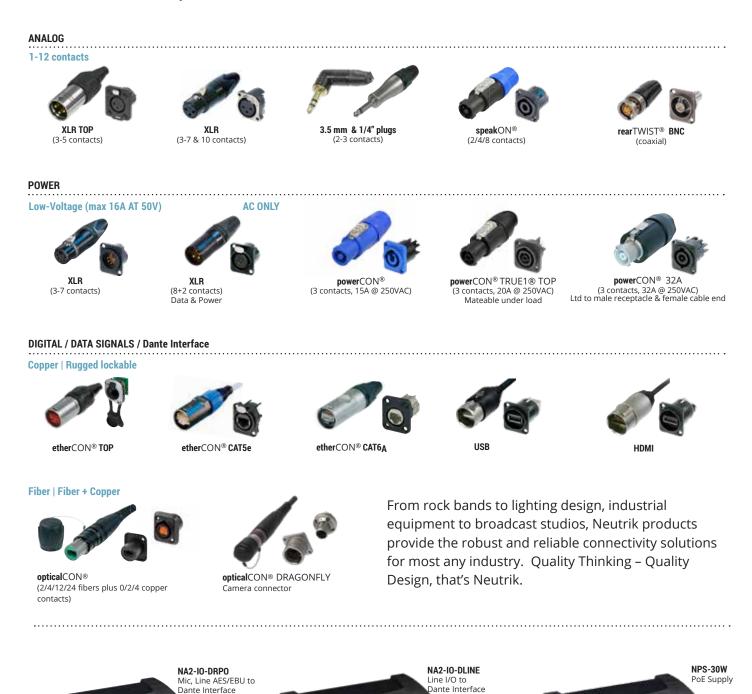

#### FIBER OPTIC ASSOCIATION CERTIFICATIONS

Since 1975, Neutrik has been the leading manufacturer of innovative electrical products, electronic interconnection products and systems, including:

Neutrik has been defined by an ability to evolve with industry changes, demands, and market trends. More than a supplier, Neutrik is a reliable connectivity partner whose name stands for innovative solutions, superior quality and continuity, positioning them as the brand industry professionals know and rely upon.

In addition to its famous screwless XLR cable connectors, Neutrik is the inventor of powerCON<sup>®</sup>, etherCON<sup>®</sup>, speakON<sup>®</sup>, opticalCON<sup>®</sup>, combo 1/4" XLR chassis connectors, the D-size flange, rearTWIST<sup>®</sup> BNC connectors, and dozens of other innovations.

### TECH ROOM OR DATA CENTER

• Locking and fully protected CAT5, CAT6, and CAT6A patching solutions with etherCON® connectors

- Neutrik offers multiple media connector options for connecting and patching data, video, and audio signals
- opticalCON® fiber optic cables in densities from 2 to 24 fibers in a single cable

#### STADIUMS AND ARENAS

- NEUTRIK locking and ruggedized versions of HDMI, USB, and Ethernet
- Video walls, displays, and lighting:
  - powerCON<sup>®</sup> for AC power
  - etherCON<sup>®</sup> RJ45 connectors rated up to CAT6<sub>A</sub>
  - XLR 5-pin connectors for DMX communications
- Speaker arrays and PA sound reinforcement:
  - speakON<sup>®</sup> speaker connectors in 2, 4, and 8-pole varieties
  - XLR 3-pin connectors with application-specific options including RFI and EMI protection
  - NEUTRIK Dante<sup>®</sup> line and mic-level adapters for IP-based networked audio
  - Power-over-Ethernet power supply to power-compatible network devices
- opticalCON<sup>®</sup> DRAGONFLY fiber optic cable solution for cameras and SMPTE signals

### **CONTROL ROOM**

- NEUTRIK multi-pin circular connectors for everything from IFB and communications to equipment control interfaces
- 3G/SDI and 12G rearTWIST<sup>®</sup> UHD BNC connectors that exceed current SMPTE requirements and provide routing for video signals as high as 8K
- High-density audio patch panels with selectable normalizing options to route sound sources to and from the mixing desk
- Ruggedized opticalCON® fiber solutions for connections from the venue to outside broadcast (OB trucks)