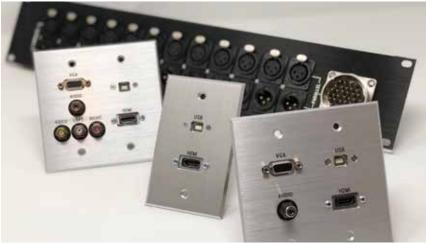

## CUSTOM WALL PLATES & PANELS

#### CONSISTENT QUALITY, BEAUTY, AND VALUE

Designs can be produced to each project's unique specifications and customized per control panel. Plates can be engraved or screen printed.

#### PANELCRAFTERS' CLASSIC SERIES GANG PLATES AND PANELS FEATURE:

- Brushed, 1/8" thick aluminum
- Beveled edges and counter-sunk
  mounting holes
- 1-6 Gang sizes, available

#### PANELCRAFTERS STANDARD GANG/WALL PLATE FINISH :

- Clear Anodized
- Black Anodized
- Stainless Steel
- Extron Color match (Powder-coated, Black, Gray or White)
- Leviton Color match (Painted Smooth, White, Ivory or Almond)

#### PLASTIC/NYLON GANG PLATES AND DÉCOR INSERT OPTIONS:

- Ivory · White
- Black 
  Almond

#### PANELCRAFTERS STANDARD RACK PANEL OPTIONS:

- Flat or Flanged
- Steel or Aluminum
- Anodized (Clear/Black) or
- Powder-coated (Black)

WESCO Assembly is home to PanelCrafters — designer and manufacturer of custom wall plates and panels. PanelCrafters products are designed with top-of-the-line connector brands, including Neutrik, for the highest dependability and reliability.