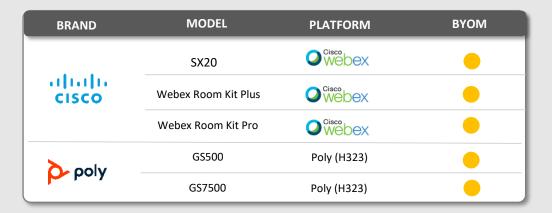

### Want to do more?

Easily integrate any compute/codec VC system and still get the benefits of BYOM.

A very versatile multi-platform system.

All-in-One: Bar with camera, mic & speaker

| BRAND    | MODEL          | PLATFORM     | вуом |
|----------|----------------|--------------|------|
| cisco    | Mini           | Cisco        |      |
| logitech | Rally Bar      | zoom         |      |
|          | Rally Bar Mini | zoom         |      |
| poly -   | X30            | Poly i zoom  |      |
|          | X50            | poly ii zoom |      |

### VC Systems: Separate compute, camera, speaker bar

| BRAND    | MODEL           | PLATFORM      | ВУОМ |
|----------|-----------------|---------------|------|
| Google   | Series One      | ☐ Google Meet | 0    |
| Lenovo   | ThinkSmart Core | zoom          |      |
| logitech | RoomMate        | zoom          |      |