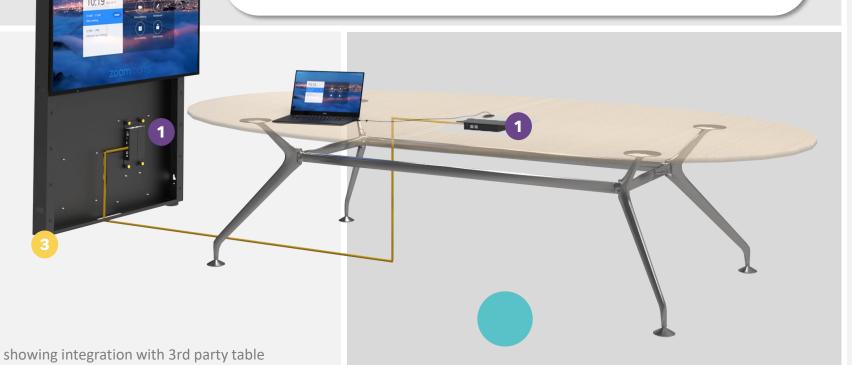

### Connectivity

Two box (TX & DX) solution connects laptops at the table to the display & Video Bar/VC System.

# Interconnectivity.

Versatile two box solution that is the 'heart' of every Connect Room System.

### **DX Room Hub:**

Placed behind the display, in a chassis or wherever the display or video communication equipment is located.

- Receiver for device inputs supplied from the TX Table Hub
- 4K video & audio signal routing and control
- Control of displays, codecs and input devices
- 2x Auxiliary HDMI inputs (for wireless input devices, media players etc.)

### TX Table Hub:

Installed under a table, in a lectern or wherever you want to connect laptop/devices. Two inputs provided:

- USB-C (4K video, audio, USB, network, control and power)
- HDMI

Connect Ashton Bentley peripherals such as the *Tablebox*.