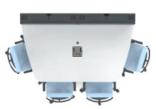

ble legs
- Concealed cabling throughout with multiple cable access points
- Surface access grommets for mics, telephones or Touch Panels
- Levelling feet

### **Power Charging Points.**

Discreet but conveniently located power sockets are provided for each seated location:

Power sockets (country specific)

USB-A charging sockets



### Surface styles.

Range of standard surface finishes available

\* Custom on request

#### Solid Colour:







White

Beige

Grey

Wood Veneer:







Light Wood

Grey Wood

Dark Wood

## **Meeting Spaces**

**Rectangular Table** 

Optimised for space

5-12+ seats



### **Shaped Table**

Optimised for video

7-12+ seats



#### Telepresence Table

Optimised for immersive video calling

4-8 seats



## **Huddle Spaces**

Huddle4

Dual 43 Display + 4 seats



#### **Shaped Huddle5**

Single 55 Display + 5 seats



#### Rectangular Huddle5

Single 55 Display + 5 seats



#### Huddle6

Dual 43 Display + 6 seats



#### Huddle7

Single 55 Display + 7 seats





## Options

# **Management: Monitoring: Metrics:**

The *LinX* Interconnectivity Kit constantly monitors in real time what is connected to it, and this information can be managed by our cloud based remote monitoring platform – *abSee*.

Extensive reporting tools and metrics enable IT to fully support the room and users, plus provide the business with useful information.

Dashboards provide various customisable health and diagnostic views and/or launch support tickets.

Alternatively, we can provide access to this information for your own monitoring/ticketing platform.