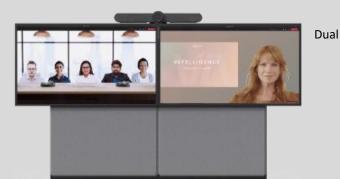

# **Mounting Solutions**.

55" / 65" Chassis.

Dual

Floor-to-Wall Chassis.

Quick to assemble. Requires tethering to a wall (brackets included)

## Display(s)

- 55" or 65"
- Single or dual

# Connect Room System

Display.

- Available in two sizes 55" & 65" (43" & 75" coming Q1 2022)
- Single & dual configurations
- Ultra HD
- High brightness
- Thin bezel
- Dust proof
- Simple & quick to hang on all Ashton Bentley mounting solutions