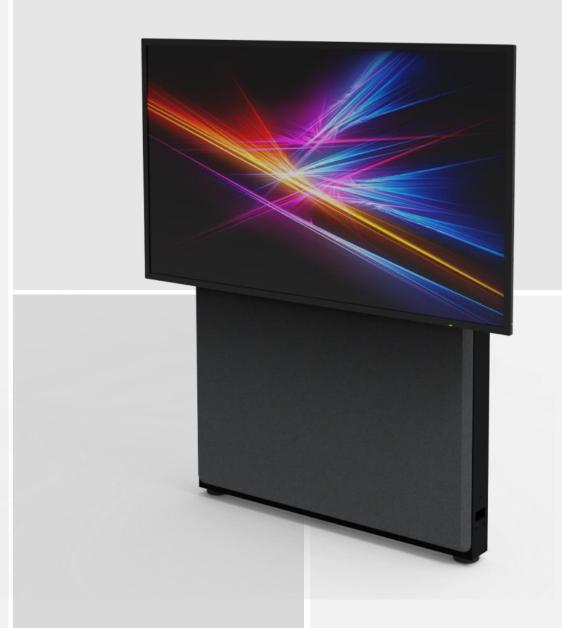

## Display(s)

- 55" or 65"
- Single or dual

# Connect Room System

Display.

- Available in two sizes 55" & 65" (43" & 75" coming Q1 2022)
- Single & dual configurations
- Ultra HD
- High brightness
- Thin bezel
- Dust proof
- Simple & quick to hang on all Ashton Bentley mounting solutions

# **Mounting Solutions**.

55" / 65" Chassis.

Dual

Floor-to-Wall Chassis.

Quick to assemble. Requires tethering to a wall (brackets included)