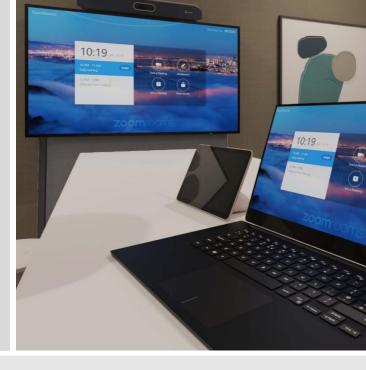

### BYOM (Bring Your Own Meeting) - Laptop as Room VC Engine

Configure your Ashton Bentley Connect Room System.

- Add a Video Bar of your choice
- Connect your laptop for BYOM

Now Initiate video calls using any VC App on your laptop - the laptop becomes the communication platform for the room.

# Laptop as Room VC Engine.

Just add a Video Bar to any single display *Connect Room System* and you have everything required for a multi-platform video collaboration room.

| Video Bar             |        |  |
|-----------------------|--------|--|
| BOSE                  | VB1    |  |
| logitech              | Meetup |  |
| poly                  | Studio |  |
| <b><b>⊗YAMAHA</b></b> | CS-700 |  |