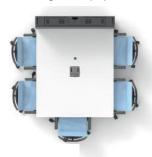

ephones or Touch Panels
- Levelling feet

### **Power Charging Points.**

Discreet but conveniently located power sockets are provided for each seated location:

Power sockets (country specific)

USB-A charging sockets



### Surface styles.

Range of standard surface finishes available

\* Custom on request

#### Solid Colour:







White

Beige

Grey

Wood Veneer:







Light Wood

Grey Wood

Dark Wood

## **Meeting Spaces**

**Rectangular Table** 

Optimised for space

5-12+ seats



### **Shaped Table**

Optimised for video

7-12+ seats



#### Telepresence Table

Optimised for immersive video calling

4-8 seats



## **Huddle Spaces**

Huddle4

Dual 43 Display + 4 seats



#### **Shaped Huddle5**

Single 55 Display + 5 seats



#### Rectangular Huddle5

Single 55 Display + 5 seats



#### Huddle6

Dual 43 Display + 6 seats



#### Huddle7

Single 55 Display + 7 seats





## Options

# **Management: Monitoring: Metrics:**

The *LinX* Interconnectivity Kit constantly monitors in real time what is connected to it, and this information can be managed by our cloud based remote monitoring platform – *abSee*.

Extensive reporting tools and metrics enable IT to fully support the room and users, plus provide the business with useful information.

Dashboards provide various customisable health and diagnostic views and/or launch support tickets.

Alternatively, we can provide access to this information for your own monitoring/ticketing platform.