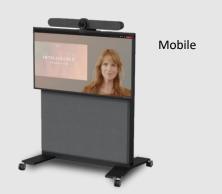

# **Mounting Solutions**.

55" / 65" Chassis.

Dual

Floor-to-Wall Chassis.

Quick to assemble. Requires tethering to a wall (brackets included)

#### **Acoustic Front Covers.**

Magnetic fixing for quick access to the concealed hardware storage space

Ideal for placement in free space or against a glass wall.

Base Options.