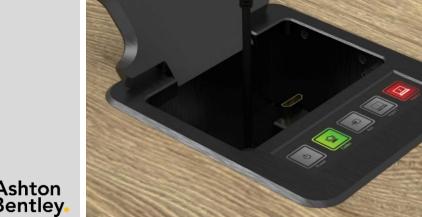

# The Tablebox.

### Ease of use

- Auto-return retractors keep the cables concealed when not in use.
- Two retractors included:

**USB-C** 

- Touch Panel provides intuitive control, and feedback, for the user.
- Input selection for devices at the table and Aux HDMI inputs on the DX.