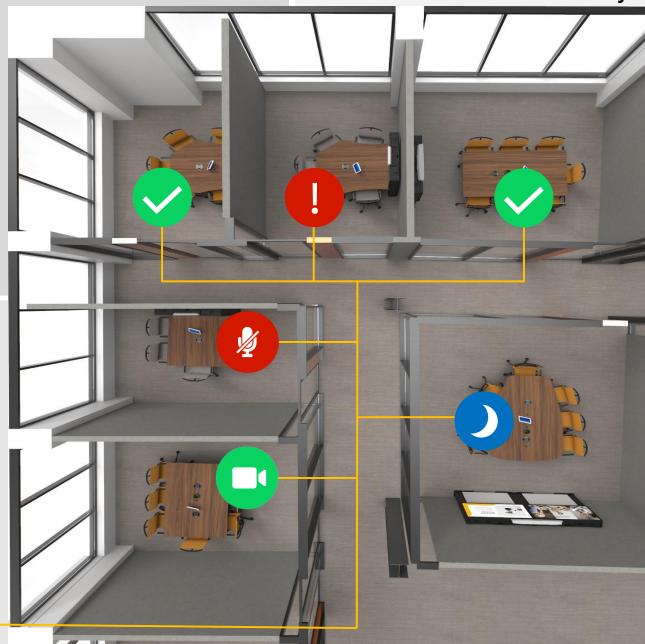

# **Management: Monitoring: Metrics:**

The *LinX* Interconnectivity Kit constantly monitors in real time what is connected to it, and this information can be managed by our cloud based remote monitoring platform – *abSee*.

Extensive reporting tools and metrics enable IT to fully support the room and users, plus provide the business with useful information.

Dashboards provide various customisable health and diagnostic views and/or launch support tickets.