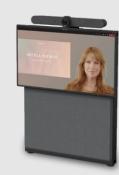

# **Mounting Solutions**.

55" / 65" Chassis.

Dual

Floor-to-Wall Chassis.

Quick to assemble. Requires tethering to a wall (brackets included)

#### **Acoustic Front Covers.**

Magnetic fixing for quick access to the concealed hardware storage space

Ideal for placement in free space or against a glass wall.

Base Options.