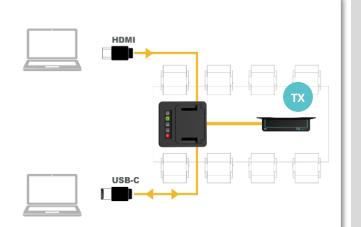

### Connectivity

Two box (TX & DX) solution connects laptops at the table to the display & Video Bar/VC System.

### **DX Room Hub:**

Placed behind the display, in a chassis or wherever the display or video communication equipment is located.

- Receiver for device inputs supplied from the TX Table Hub
- 4K video & audio signal routing and control
- Control of displays, codecs and input devices
- 2x Auxiliary HDMI inputs (for wireless input devices, media players etc.)

### TX Table Hub:

Installed under a table, in a lectern or wherever you want to connect laptop/devices. Two inputs provided:

- USB-C (4K video, audio, USB, network, control and power)
- HDMI

Connect Ashton Bentley peripherals such as the *Tablebox*.