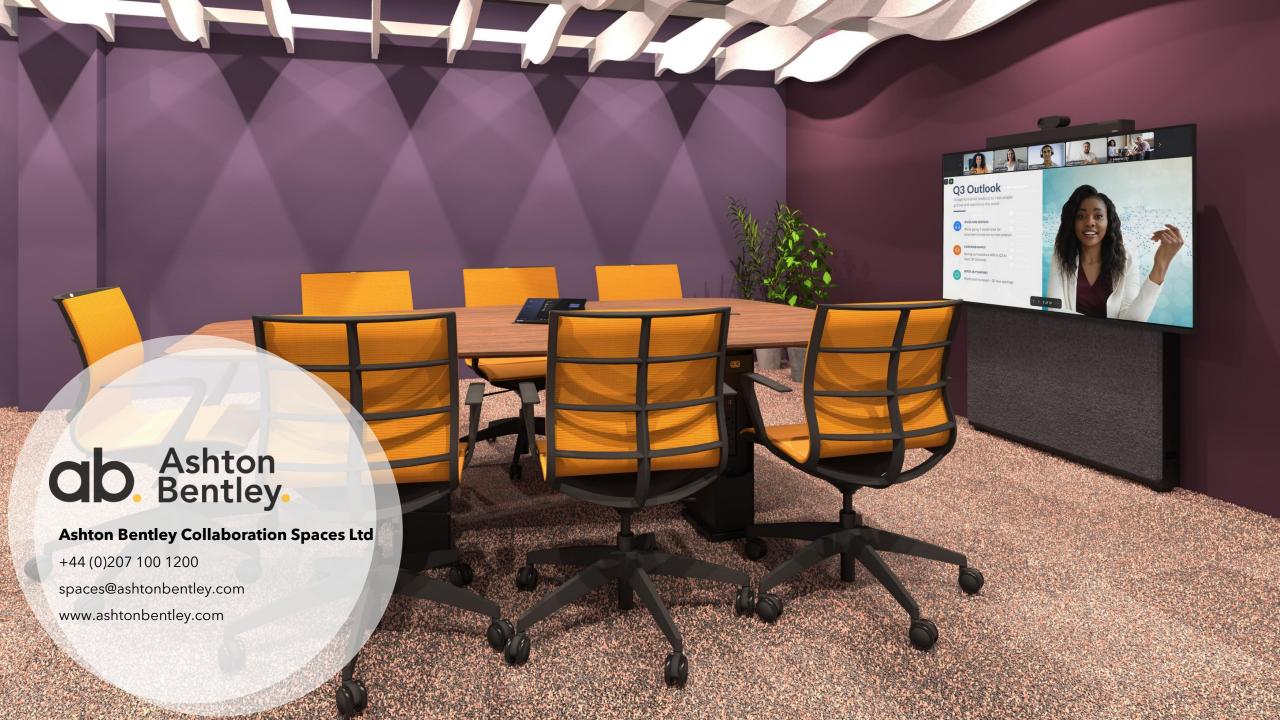

## Solution -The Connect Room System

A range of AV 'building blocks' designed and manufactured by Ashton Bentley that are easily configured to provide low-cost flexible meeting room solutions.

**ab.** Ashton Bentley.

# 4 Steps to Success.

An easy to configure and use presentation system 'out of the box'.

Everything required is included:

- Display(s)
- Chassis Mount
- Technology to link the table to the display
- Cables, brackets, cable management and power distribution

## Display(s)

- 55" or 65"
- Single or dual