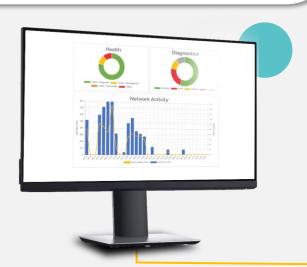

# **Management: Monitoring: Metrics:**

The *LinX* Interconnectivity Kit constantly monitors in real time what is connected to it, and this information can be managed by our cloud based remote monitoring platform – *abSee*.

Extensive reporting tools and metrics enable IT to fully support the room and users, plus provide the business with useful information.

Dashboards provide various customisable health and diagnostic views and/or launch support tickets.

Alternatively, we can provide access to this information for your own monitoring/ticketing platform.