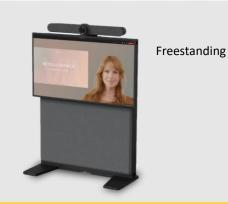

# **Mounting Solutions**.

55" / 65" Chassis.

Dual

Floor-to-Wall Chassis.

Quick to assemble. Requires tethering to a wall (brackets included)

#### **Acoustic Front Covers.**

Magnetic fixing for quick access to the concealed hardware storage space

Ideal for placement in free space or against a glass wall.

Base Options.