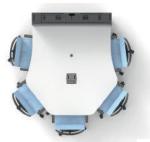

#### **Shaped Huddle5**

Single 55 Display + 5 seats

#### Rectangular Huddle5

Single 55 Display + 5 seats