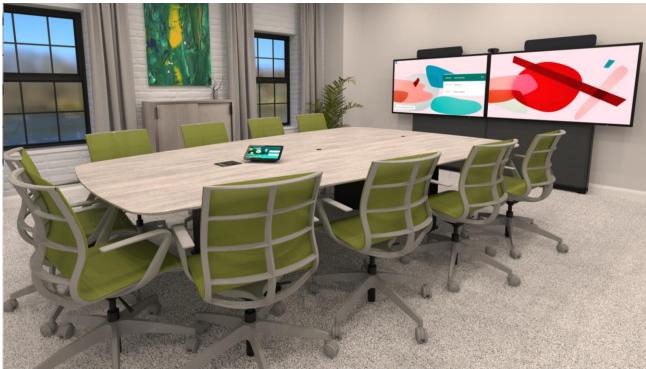

## **Meeting Spaces**

**Rectangular Table** 

Optimised for space

5-12+ seats

### **Shaped Table**

Optimised for video

7-12+ seats