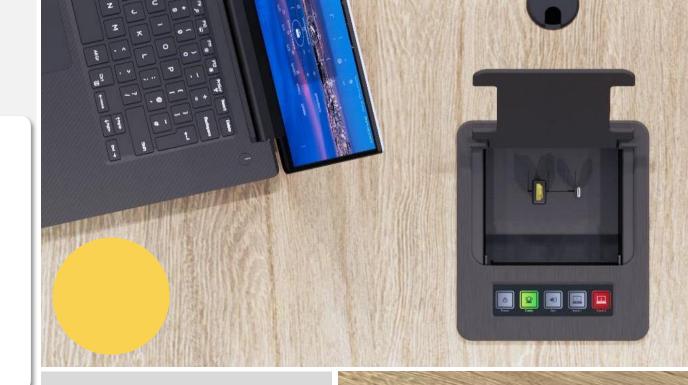

# The Tablebox.

### Ease of use

- Auto-return retractors keep the cables concealed when not in use.
- Two retractors included:

**USB-C** 

- Touch Panel provides intuitive control, and feedback, for the user.
- Input selection for devices at the table and Aux HDMI inputs on the DX.