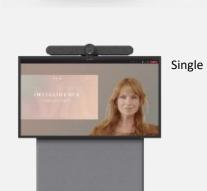

### BYOM (Bring Your Own Meeting) - Laptop as Room VC Engine

Configure your Ashton Bentley Connect Room System.

- Add a Video Bar of your choice
- Connect your laptop for BYOM

Now Initiate video calls using any VC App on your laptop - the laptop becomes the communication platform for the room.

# Laptop as Room VC Engine.

Just add a Video Bar to any single display *Connect Room System* and you have everything required for a multi-platform video collaboration room.

| Video Bar             |        |  |
|-----------------------|--------|--|
| BOSE                  | VB1    |  |
| logitech              | Meetup |  |
| poly                  | Studio |  |
| <b><b>⊗YAMAHA</b></b> | CS-700 |  |