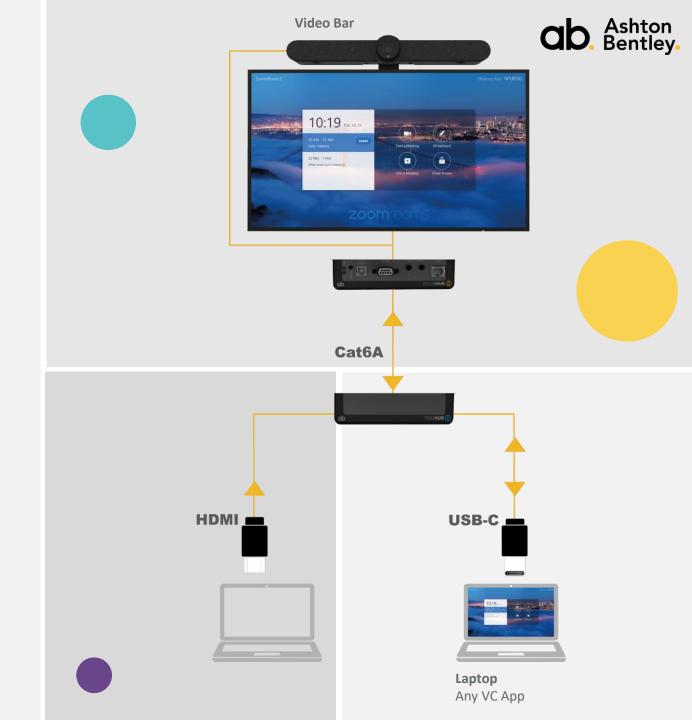

### Connectivity

Two box (TX & DX) solution connects laptops at the table to the display & Video Bar/VC System.

# Interconnectivity.

Versatile two box solution that is the 'heart' of every Connect Room System.

### **DX Room Hub:**

Placed behind the display, in a chassis or wherever the display or video communication equipment is located.

- Receiver for device inputs supplied from the TX Table Hub
- 4K video & audio signal routing and control
- Control of displays, codecs and input devices
- 2x Auxiliary HDMI inputs (for wireless input devices, media players etc.)

### TX Table Hub:

Installed under a table, in a lectern or wherever you want to connect laptop/devices. Two inputs provided:

- USB-C (4K video, audio, USB, network, control and power)
- HDMI

Connect Ashton Bentley peripherals such as the *Tablebox*.