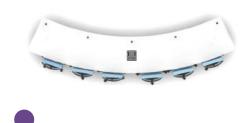

#### **Shaped Huddle5**

Single 55 Display + 5 seats

#### Huddle7

Single 55 Display + 7 seats