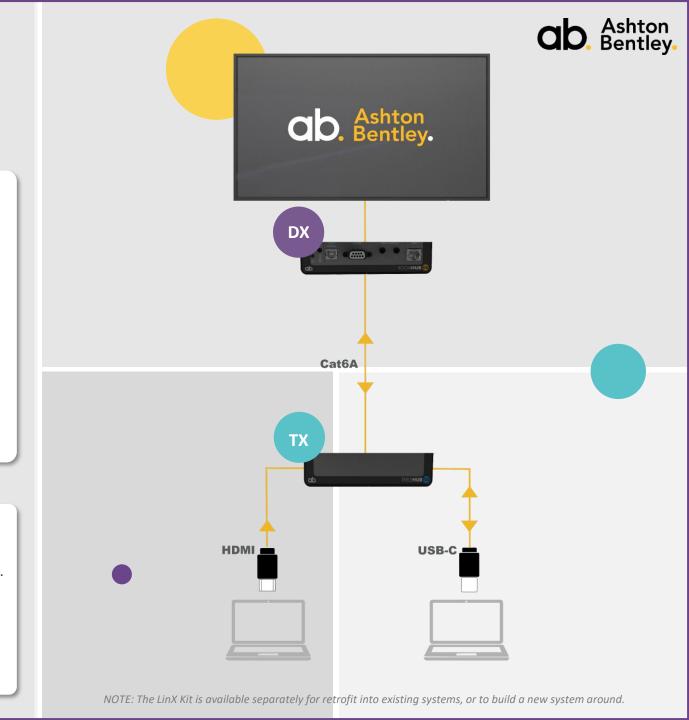

### Connectivity

Two box (TX & DX) solution connects laptops at the table to the display & Video Bar/VC System.

## Two Box Solution

# Interconnectivity.

Versatile two box solution that is the 'heart' of every Connect Room System.

### **DX Room Hub:**

Placed behind the display, in a chassis or wherever the display or video communication equipment is located.

- Receiver for device inputs supplied from the TX Table Hub
- 4K video & audio signal routing and control
- Control of displays, codecs and input devices
- 2x Auxiliary HDMI inputs (for wireless input devices, media players etc.)

The DX functionality can be controlled via the Ashton Bentley *Tablebox*, 3rd party control devices, or set to run automatically.

### TX Table Hub:

Installed under a table, in a lectern or wherever you want to connect laptop/devices. Two inputs provided:

- USB-C (4K video, audio, USB, network, control and power)
- HDMI

Connect Ashton Bentley peripherals such as the *Tablebox*.