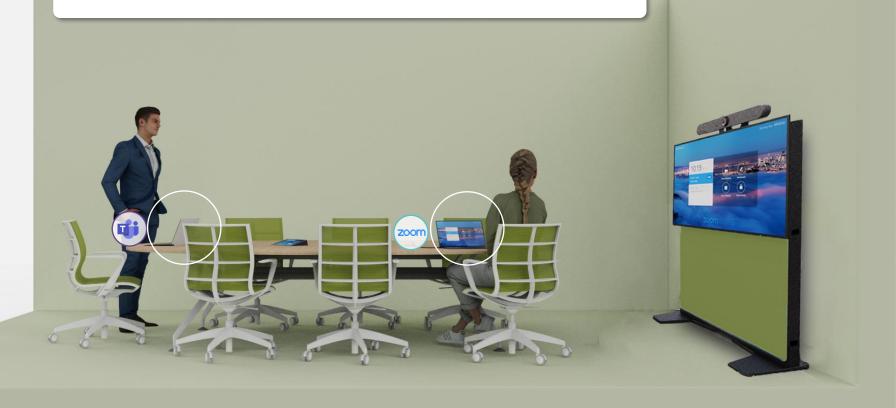

### BYOM (Bring Your Own Meeting) - Laptop as Room VC Engine

Configure your Ashton Bentley Connect Room System.

- Add a Video Bar of your choice
- Connect your laptop for BYOM

Now Initiate video calls using any VC App on your laptop - the laptop becomes the communication platform for the room.

### **Dedicated VC Platform + BYOM**

- Configure your Ashton Bentley Connect Room System
- Integrate your chosen VC hardware/software with dedicated VC platform
- · Connect your laptop for additional functionality of BYOM

Now initiate calls via the dedicated room VC system OR any VC App on your laptop for an extremely flexible collaboration system.

Today's

Agenda