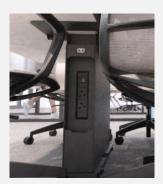

### **DX Room Hub:**

Placed behind the display, in a chassis or wherever the display or video communication equipment is located.

- Receiver for device inputs supplied from the TX Table Hub
- 4K video & audio signal routing and control
- Control of displays, codecs and input devices
- 2x Auxiliary HDMI inputs (for wireless input devices, media players etc.)

### TX Table Hub:

Installed under a table, in a lectern or wherever you want to connect laptop/devices. Two inputs provided:

- USB-C (4K video, audio, USB, network, control and power)
- HDMI

Connect Ashton Bentley peripherals such as the *Tablebox*.