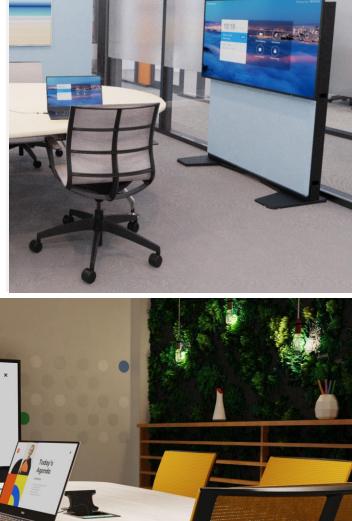

## Display(s)

- 55" or 65"
- Single or dual

# Connect Room System

Display.

- Available in two sizes 55" & 65" (43" & 75" coming Q1 2022)
- Single & dual configurations
- Ultra HD
- High brightness
- Thin bezel
- Dust proof
- Simple & quick to hang on all Ashton Bentley mounting solutions