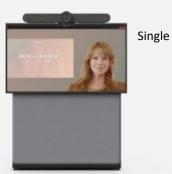

### BYOM (Bring Your Own Meeting) - Laptop as Room VC Engine

Configure your Ashton Bentley Connect Room System.

- Add a Video Bar of your choice
- Connect your laptop for BYOM

Now Initiate video calls using any VC App on your laptop - the laptop becomes the communication platform for the room.

# Laptop as Room VC Engine.

Just add a Video Bar to any single display *Connect Room System* and you have everything required for a multi-platform video collaboration room.

| Video Bar             |        |  |
|-----------------------|--------|--|
| BOSE                  | VB1    |  |
| logitech              | Meetup |  |
| poly                  | Studio |  |
| <b><b>⊗YAMAHA</b></b> | CS-700 |  |