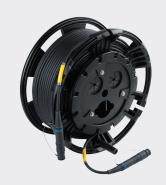

### **SMPTE HYBRID FIBER OPTIC & TACTICAL FIBER CABLES:**

- Designed for portable applications
- Basic 9.2mm SMPTE cables to harsh environment products
- Certified by Canare and Lemo approved
- Industry Certifications in virtually every major marketplace for performance, configuration, labeling and packaging.
- Lightweight portable 7.8mm products also available for Steadicams
- Standard Cable Lengths Available in stock