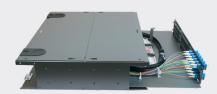

## **SMPTE PATCH PANELS AND ENCLOSURES:**

- Reversible front panel for inward or outward angle positions
- Discrete connectivity available in SC, ST, LC and FC connections
- Front panel available pre-loaded with LEMO, Canare or Neutrik connectivity
- Up to 8 available cable glands with various sizes available
- Fusion Splice option available, up to two splice trays
- Includes power/adaptor plate bracket