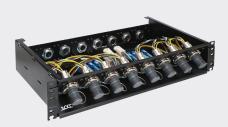

## **SMPTE PATCH PANELS AND ENCLOSURES:**

- Reversible front panel for inward or outward angle positions
- Discrete connectivity available in SC, ST, LC and FC connections
- Front panel available pre-loaded with LEMO, Canare or Neutrik connectivity
- Up to 8 available cable glands with various sizes available
- Fusion Splice option available, up to two splice trays
- Includes power/adaptor plate bracket